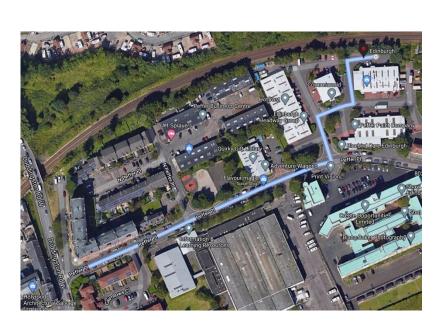

## HOW TO FIND US Edinburgh Food Social, 47 Peffer Place EH16 4BB

## From Portobello / Duddingston;

Pass Holyrood High School on your left and follow the road round, over the humpback bridge Take a left on to Peffer Place and follow the instructions in the green box

## From Craigmillar/Peffermill;

Pass Craigmillar Police Station on the right and take the next right on to Peffer Place Follow the instructions in the green box

LOTHIAN BUSES- 2, 14 & 30

DID YOU KNOW? We are also super close to the Innocent Railway Path so you can jump on your bike and find us really easily!

edinburgh FOOD SOCIAL

Once you are on Peffer Place...

Follow the road down, turning left into the estate on seeing Bluebird Care (below), opposite Castlebrae Business Centre

Turn right, immediately left and follow the road round to the right

Arrive at Number 47 (Unit 10)